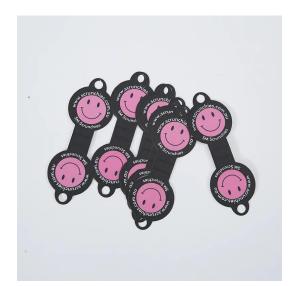

#### **Necklace Cards with Logo**

Yolan® is a large-scale Custom Necklace Cards with Logo manufacturer and supplier in China. We have been specialized in Jewelry packaging and Cosmetics packaging for many years. Our products have a good price advantage and cover most of the European and American markets. We are looking forward to becoming your long-term partner in China.

As the professional manufacturers, Yolan® would like to provide you Necklace Cards with Logo. And we will offer you the best after-sale service and timely delivery.