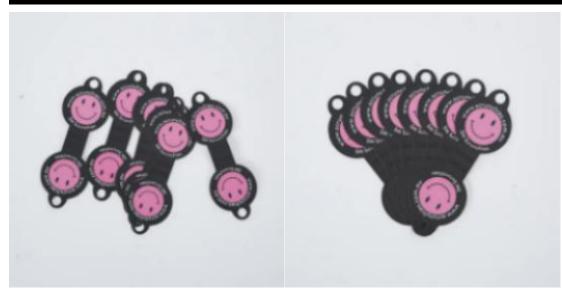

#### **Necklace Cards with Logo**

Yolan® is a large-scale Custom Necklace Cards with Logo manufacturer and supplier in China. We have been specialized in Jewelry packaging and Cosmetics packaging for many years. Our products have a good price advantage and cover most of the European and American markets. We are looking forward to becoming your long-term partner in China.

As the professional manufacturers, Yolan® would like to provide you Necklace Cards with Logo. And we will offer you the best after-sale service and timely delivery.