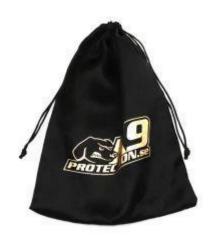

#### **Satin Dust Bag**

Yolan® is a professional leader China Satin Dust Bag manufacturers with high quality and reasonable price. We have been specialized in Jewelry packaging and Cosmetics packaging for many years. Our products have a good price advantage and cover most of the European and American markets. We are looking forward to becoming your long-term partner in China.

High quality Satin Dust Bag is offered by China manufacturers Yolan®. Buy Satin Dust Bag which is of high quality directly with low price.

#### **Satin Dust Bag Parameter (Specification)**

| Item<br>Name:     | Satin Dust Bag                                                                                                                                                |
|-------------------|---------------------------------------------------------------------------------------------------------------------------------------------------------------|
| Material:         | satin                                                                                                                                                         |
| Color:            | Natural, ivory, off white, white, black , blue, red, yellow, green , purle , customized                                                                       |
| Size:             | 5x7 cm 7x9 cm 9x12 cm 10x15 cm 13x18 cm 15x20 cm 20x20 cm 20x25 cm 25x30 cm 30x40 cm 40x50 cm 50x60 cm 50x70 cm 60x60 cm etc . (Any size could be customized) |
| Logo:             | Silk screening printing, emboss, hot stamping, embroidery, woven label, paper label etc.                                                                      |
| Sample<br>Policy: | Free sample can be offered if without customized logo. If need to customized your logo, the sample charge cost please inform the requirements                 |
| Sample<br>Time:   | 3-5 days if you need to print your logo                                                                                                                       |
| Production        | 7-25 days                                                                                                                                                     |