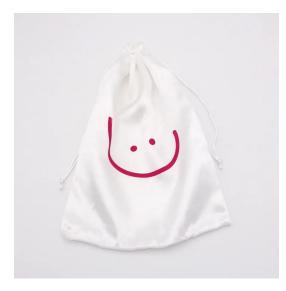

#### **Satin Dust Bag**

Yolan® is a professional leader China Satin Dust Bag manufacturers with high quality and reasonable price. We have been specialized in Jewelry packaging and Cosmetics packaging for many years. Our products have a good price advantage and cover most of the European and American markets. We are looking forward to becoming your long-term partner in China.

High quality Satin Dust Bag is offered by China manufacturers Yolan®. Buy Satin Dust Bag which is of high quality directly with low price.

#### **Satin Dust Bag Parameter (Specification)**

| Item<br>Name:     | Satin Dust Bag                                                                                                                                                |
|-------------------|---------------------------------------------------------------------------------------------------------------------------------------------------------------|
| Material:         | satin                                                                                                                                                         |
| Color:            | Natural, ivory, off white, white, black , blue, red, yellow, green , purle , customized                                                                       |
| Size:             | 5x7 cm 7x9 cm 9x12 cm 10x15 cm 13x18 cm 15x20 cm 20x20 cm 20x25 cm 25x30 cm 30x40 cm 40x50 cm 50x60 cm 50x70 cm 60x60 cm etc . (Any size could be customized) |
| Logo:             | Silk screening printing, emboss, hot stamping, embroidery, woven label, paper label etc.                                                                      |
| Sample<br>Policy: | Free sample can be offered if without customized logo. If need to customized your logo, the sample charge cost please inform the requirements                 |
| Sample<br>Time:   | 3-5 days if you need to print your logo                                                                                                                       |
| Production        | 7-25 days                                                                                                                                                     |